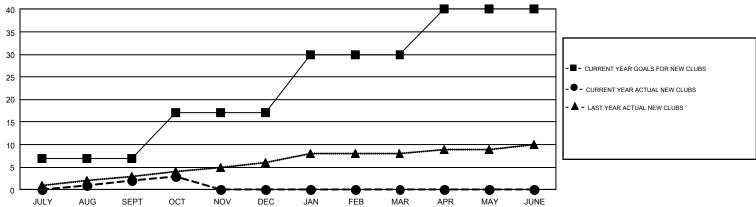

## GMT Constitutional Area 1, Group D

MICHAEL MOLENDA

REPORT DOES NOT INCLUDE CLUBS IN UNDISTRICTED AREAS.

|               | Clu           | bs          |               | Members  RESULTS FOR 2017-2018 |                           |                         |                                                    |  |
|---------------|---------------|-------------|---------------|--------------------------------|---------------------------|-------------------------|----------------------------------------------------|--|
|               | RESULTS FO    | R 2017-2018 |               |                                |                           |                         |                                                    |  |
| QUARTER       | NEW CLUB GOAL | NEW CLUBS   | DROPPED CLUBS | QUARTER                        | MEMBER GROWTH NET<br>GOAL | MEMBER GROWTH<br>ACTUAL | DROPPED<br>MEMBERS ACTUAL<br>(including transfers) |  |
| JULY/AUG/SEPT | 7             | 2           | 5             | JULY/AUG/SEPT                  | 169                       | 954                     | 1,243                                              |  |
| OCT/NOV/DEC   | 10            | 1           | 3             | OCT/NOV/DEC                    | 355                       | 418                     | 432                                                |  |
| JAN/FEB/MAR   | 13            | 0           | 0             | JAN/FEB/MAR                    | 528                       | 0                       | 0                                                  |  |
| APR/MAY/JUNE  | 10            | 0           | 0             | APR/MAY/JUNE                   | 266                       | 0                       | 0                                                  |  |

GOALS AND ACTUAL NEW CLUBS CUMULATIVE