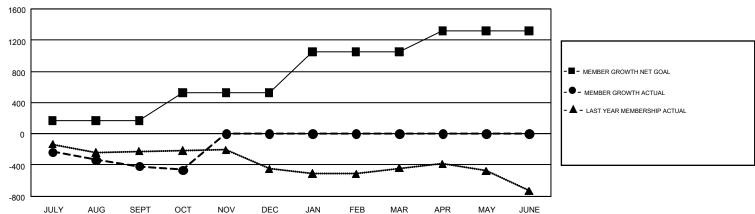

## GMT Constitutional Area 1, Group D

MICHAEL MOLENDA

REPORT DOES NOT INCLUDE CLUBS IN UNDISTRICTED AREAS.

|               | Clu           | bs          |               | Members  RESULTS FOR 2017-2018 |                           |                         |                                                    |  |
|---------------|---------------|-------------|---------------|--------------------------------|---------------------------|-------------------------|----------------------------------------------------|--|
|               | RESULTS FO    | R 2017-2018 |               |                                |                           |                         |                                                    |  |
| QUARTER       | NEW CLUB GOAL | NEW CLUBS   | DROPPED CLUBS | QUARTER                        | MEMBER GROWTH NET<br>GOAL | MEMBER GROWTH<br>ACTUAL | DROPPED<br>MEMBERS ACTUAL<br>(including transfers) |  |
| JULY/AUG/SEPT | 7             | 2           | 5             | JULY/AUG/SEPT                  | 169                       | 954                     | 1,243                                              |  |
| OCT/NOV/DEC   | 10            | 1           | 3             | OCT/NOV/DEC                    | 355                       | 418                     | 432                                                |  |
| JAN/FEB/MAR   | 13            | 0           | 0             | JAN/FEB/MAR                    | 528                       | 0                       | 0                                                  |  |
| APR/MAY/JUNE  | 10            | 0           | 0             | APR/MAY/JUNE                   | 266                       | 0                       | 0                                                  |  |

## GOALS AND ACTUAL MEMBERS CUMULATIVE

| DROPPED CLUBS: 8              |       | 522 CLUBS OF 1,530 ADDED 1 OR | GENDER DISTRIBUTION             |                 |       |
|-------------------------------|-------|-------------------------------|---------------------------------|-----------------|-------|
|                               |       | MORE NEW MEMBERS              | MALE                            | 35,883 (74.56%) |       |
|                               |       |                               | FEMALE                          | 12,241 (25.44%) |       |
| DROPPED MEMBERS               |       |                               |                                 |                 |       |
| DECEASED                      | 229   | CLICK HERE FOR CUMULATIVE     | TOTAL FAMILY UNIT MEMBERS       |                 | 9,279 |
| CLUB CANCELLED 20 OTHER 1,426 |       | MEMBERSHIP DATA               | FAMILY MEMBERS PAYING HALF DUES |                 |       |
|                               |       |                               |                                 |                 | 4,707 |
| TOTAL                         | 1,675 |                               |                                 |                 |       |